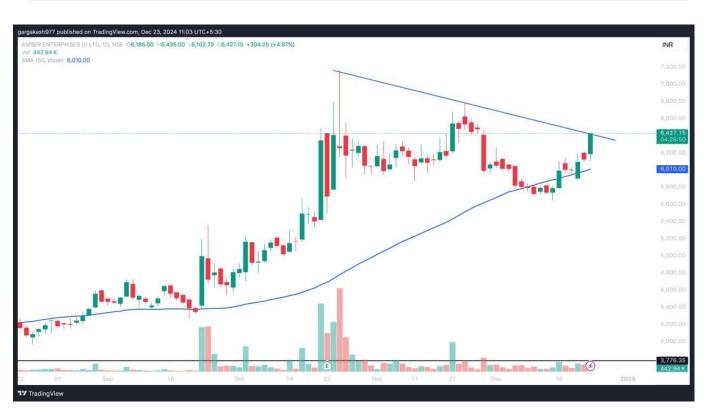

| Amber ( NSE) |           |           |          |  |
|--------------|-----------|-----------|----------|--|
| Buy @        | Stop Loss | Target    | Duration |  |
| 6430-6450    | 6000      | 6850,7200 | 2-3 Days |  |

- ❖ On the daily chart, the stock has given symmetric triangle pattern breakout.
- The stock is crossing the breakout with solid price volume action.
- ❖ The target we have kept at first resistance level and 2<sup>nd</sup> target at all time high
- SL we kept below the swing days low.